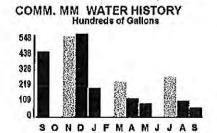

#### THIRD ORDER OF BUSINESS

**Staff Reports and Updates** 

48 49 50

A. Aquatics Update – Solitude Lake Management

discu Octo what

Ms. Rocque presented the Aquatics Report dated October 6, 2020. A discussion ensued. Ms. Roque stated that the report was completed on October 6<sup>th</sup> and the treatments conducted on October 8<sup>th</sup>. Mr. Jacuk asked what was causing the browning of the vegetation around ponds #20 and 21. It was stated that it may be collateral damage from the recent treatment.

Mr. Bush raised a concern regarding scrub grass, cabbage and weeds around ponds #50, 43, 36, 32, 39, 31, 23, 13, 12, 19, 20 and 21. Ms. Rocque stated that she would alert the team.