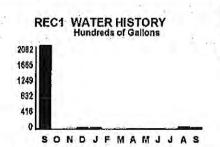

#### THIRD ORDER OF BUSINESS

**Staff Reports and Updates** 

48 49 50

A. Aquatics Update – Solitude Lake Management

discu Octo what

Ms. Rocque presented the Aquatics Report dated October 6, 2020. A discussion ensued. Ms. Roque stated that the report was completed on October 6<sup>th</sup> and the treatments conducted on October 8<sup>th</sup>. Mr. Jacuk asked what was causing the browning of the vegetation around ponds #20 and 21. It was stated that it may be collateral damage from the recent treatment.

Mr. Bush raised a concern regarding scrub grass, cabbage and weeds around ponds #50, 43, 36, 32, 39, 31, 23, 13, 12, 19, 20 and 21. Ms. Rocque stated that she would alert the team.