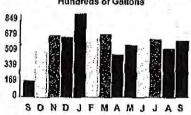

#### THIRD ORDER OF BUSINESS

**Staff Reports and Updates** 

48 49 50

A. Aquatics Update – Solitude Lake Management

discu Octo what

Ms. Rocque presented the Aquatics Report dated October 6, 2020. A discussion ensued. Ms. Roque stated that the report was completed on October 6<sup>th</sup> and the treatments conducted on October 8<sup>th</sup>. Mr. Jacuk asked what was causing the browning of the vegetation around ponds #20 and 21. It was stated that it may be collateral damage from the recent treatment.

Mr. Bush raised a concern regarding scrub grass, cabbage and weeds around ponds #50, 43, 36, 32, 39, 31, 23, 13, 12, 19, 20 and 21. Ms. Rocque stated that she would alert the team.